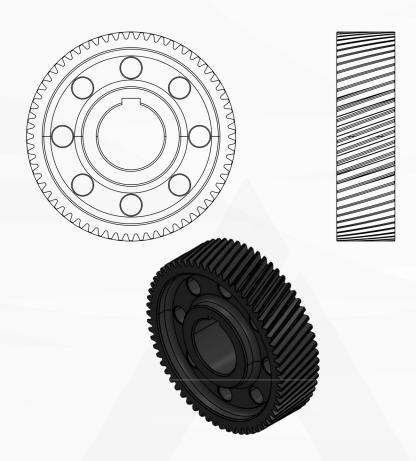

# GEARS & SHAFTS

**AS PER ISO & ANSI STANDARDS** 

At **Agamus AI & Automation**, we are committed to providing top-quality gear solutions tailored to meet a wide range of industrial and mechanical needs. Whether you require standard gears or bespoke solutions, we have the expertise and resources to deliver products that exceed your expectations.