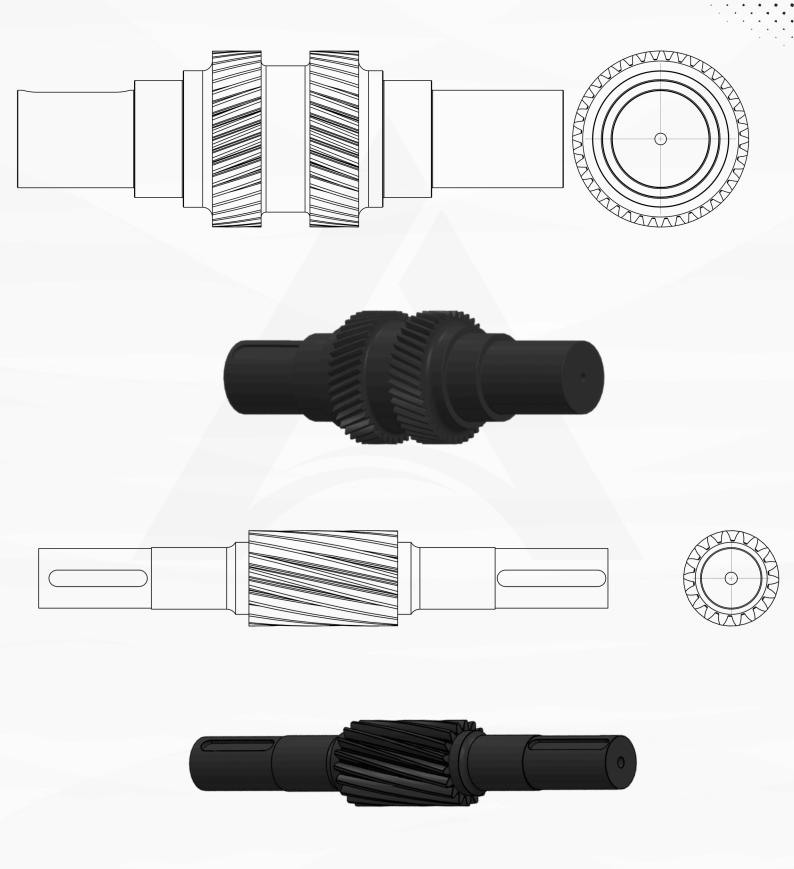

# GEARS & SHAFTS

**AS PER ISO & ANSI STANDARDS** 

At **Agamus AI & Automation**, we are committed to providing top-quality gear solutions tailored to meet a wide range of industrial and mechanical needs. Whether you require standard gears or bespoke solutions, we have the expertise and resources to deliver products that exceed your expectations.