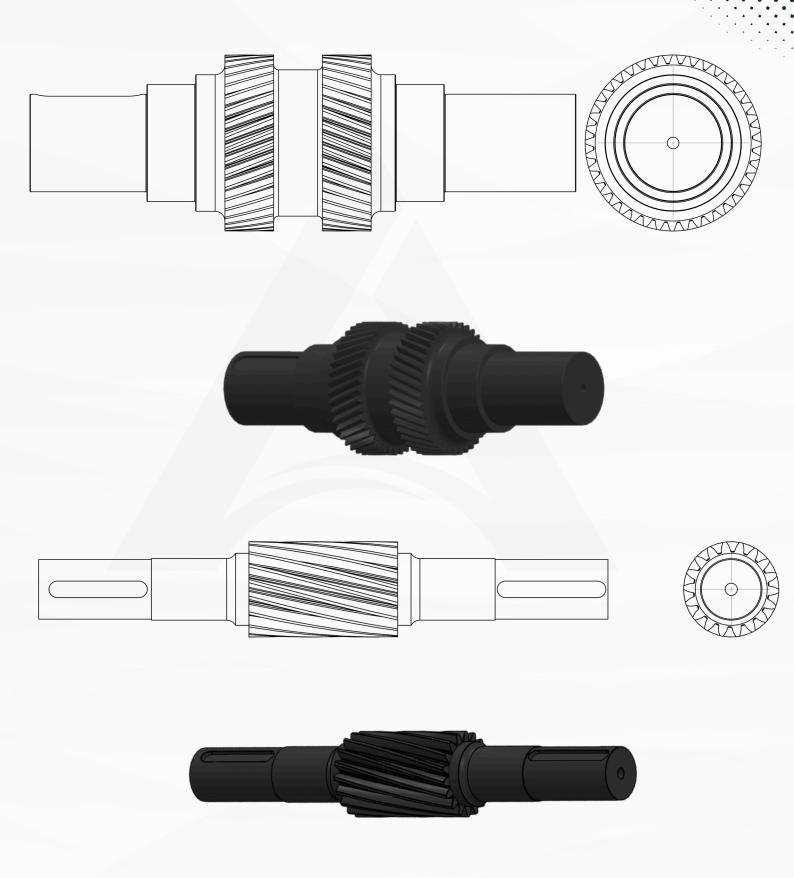

# GEARS & SHAFTS

**AS PER ISO & ANSI STANDARDS** 

At **Agamus AI & Automation**, we are committed to providing top-quality gear solutions tailored to meet a wide range of industrial and mechanical needs. Whether you require standard gears or bespoke solutions, we have the expertise and resources to deliver products that exceed your expectations.